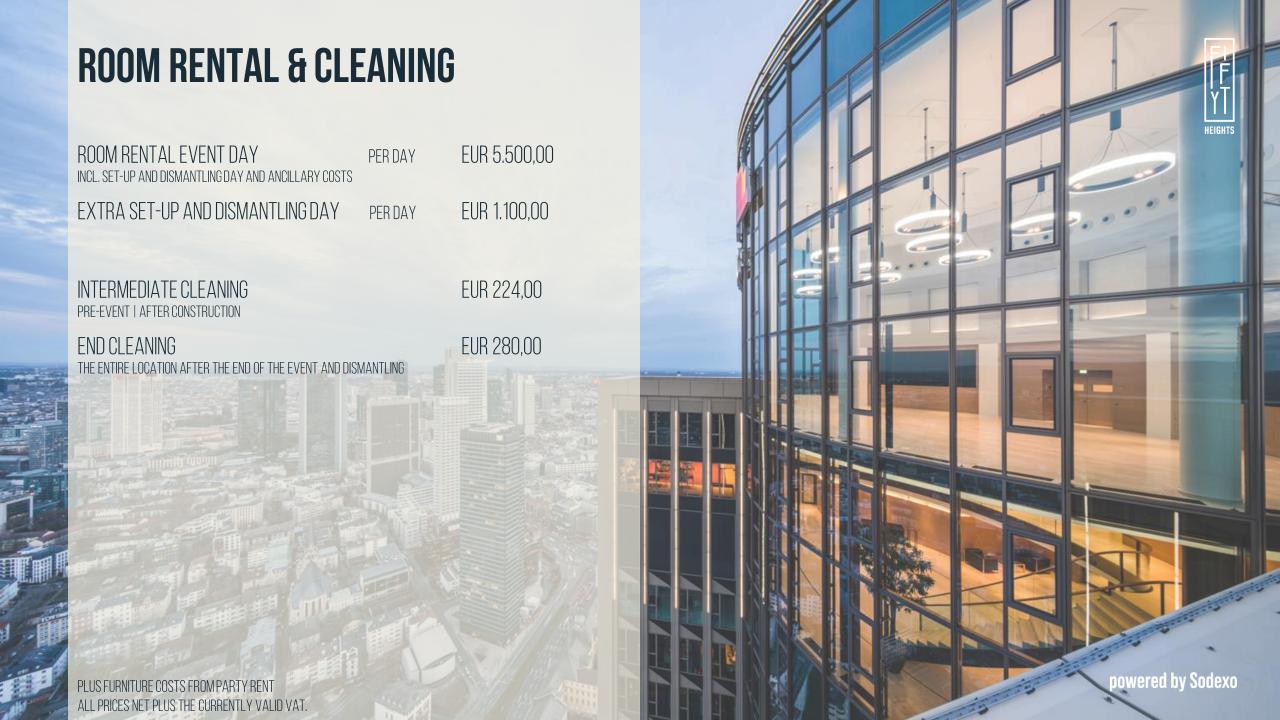

# **STAFF**

STAFF COSTS ARE CALCULATED ACCORDING TO THE ACTUAL DEPLOYMENT. MINIMUM OPERATING TIME PER PERSON 4.00 HOURS.

| EVENT MANAGEMENT   | DAILY    | EUR 700,00 |
|--------------------|----------|------------|
| SERVICE MANAGEMENT | PER HOUR | EUR 45,00  |
| SERVICE STAFF      | PER HOUR | EUR 38,00  |
| BARKEEPER          | PER HOUR | EUR 39,00  |
| CHEF               | PER HOUR | EUR 45,00  |
| COOK               | PER HOUR | EUR 41,00  |
| RINSER             | PER HOUR | EUR 28,00  |
| LOGISTICS          | PER HOUR | EUR 30,00  |
| CLEANER            | PER HOUR | EUR 28,00  |
| HOSTESSES          | PER HOUR | EUR 35,00  |
| SECURITY           | PER HOUR | EUR 33,00  |
|                    |          |            |

WE ALLOW OURSELVES TO CHARGE A SURCHARGE OF 25% ON SERVICE ST