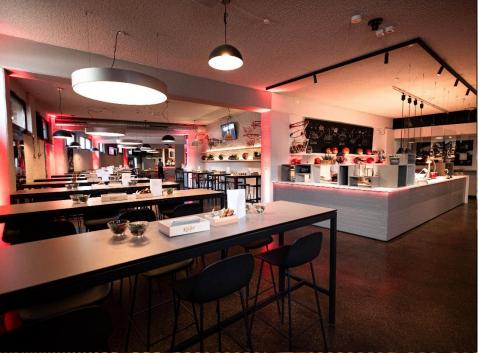

# INDOOR HALL & FOYER

THE HEART OF THE BMW PARK –
FOR INDIVIDUAL EVENTS IN A UNIQUE
ATMOSPHERE

#### **FACTS**

- 360° BACKDROP
- PLAYING FIELD USABLE
- EXISTING EVENT TECHNOLOGY WITH STATE-OF-THE-ART LED CUBE
- FOYER & CIRCULATION WITH F&B
   STATIONS AND PRESENTATION AREAS
- DIRECT ACCESS TO THE BMW PARK VIP LOUNGE

INDOOR HALL | FOYER

2.500 | 335

MAX. NUMBER OF PERSONS

BANQUET

800

6791