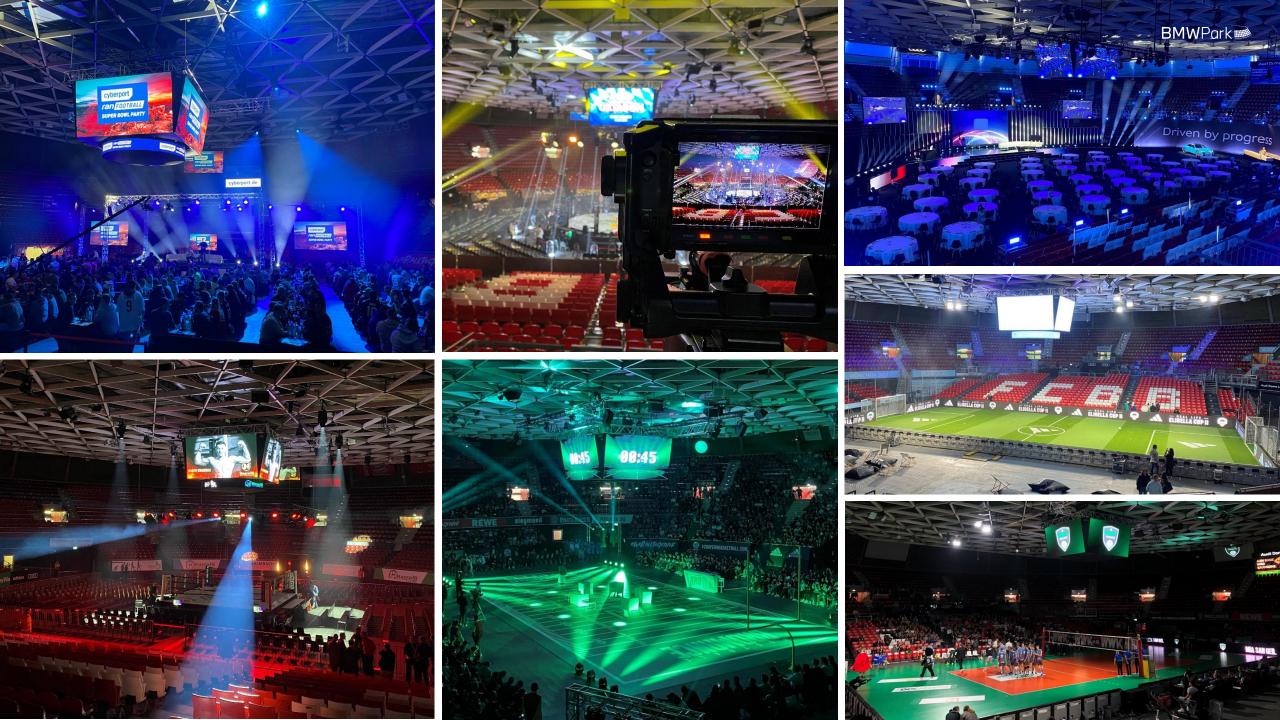

# INDOOR HALL & FOYER

THE HEART OF THE BMW PARK –
FOR INDIVIDUAL EVENTS IN A UNIQUE
ATMOSPHERE

#### **FACTS**

- 360° BACKDROP
- PLAYING FIELD USABLE
- EXISTING EVENT TECHNOLOGY WITH STATE-OF-THE-ART LED CUBE
- FOYER & CIRCULATION WITH F&B
   STATIONS AND PRESENTATION AREAS
- DIRECT ACCESS TO THE BMW PARK VIP LOUNGE

INDOOR HALL | FOYER

2.500 | 335

MAX. NUMBER OF PERSONS

BANQUET

800

6791

# **EVENT MODULES**

Make your event something special and integrate our additional event modules into your supporting program.

We have the perfect highlights for you!

- Basketball training session on the court
- Exclusive guided tour of the hall
- Visit of a basketball game
- Speaker and moderation
- Appearance of mascot Ben & cheerleaders
- Meet & Greet with FCBB officials
- Integration of LED cubes & LED boards
- Opening of merchandise store
- Transfer with the team bus