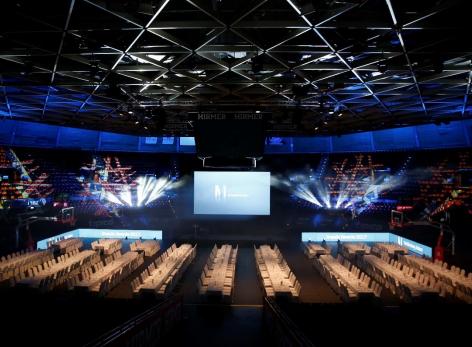

# INDOOR HALL & FOYER

THE HEART OF THE BMW PARK –
FOR INDIVIDUAL EVENTS IN A UNIQUE
ATMOSPHERE

#### **FACTS**

- 360° BACKDROP
- PLAYING FIELD USABLE
- EXISTING EVENT TECHNOLOGY WITH STATE-OF-THE-ART LED CUBE
- FOYER & CIRCULATION WITH F&B
   STATIONS AND PRESENTATION AREAS
- DIRECT ACCESS TO THE BMW PARK VIP LOUNGE

INDOOR HALL | FOYER

2.500 | 335

MAX. NUMBER OF PERSONS

BANQUET

800

6791