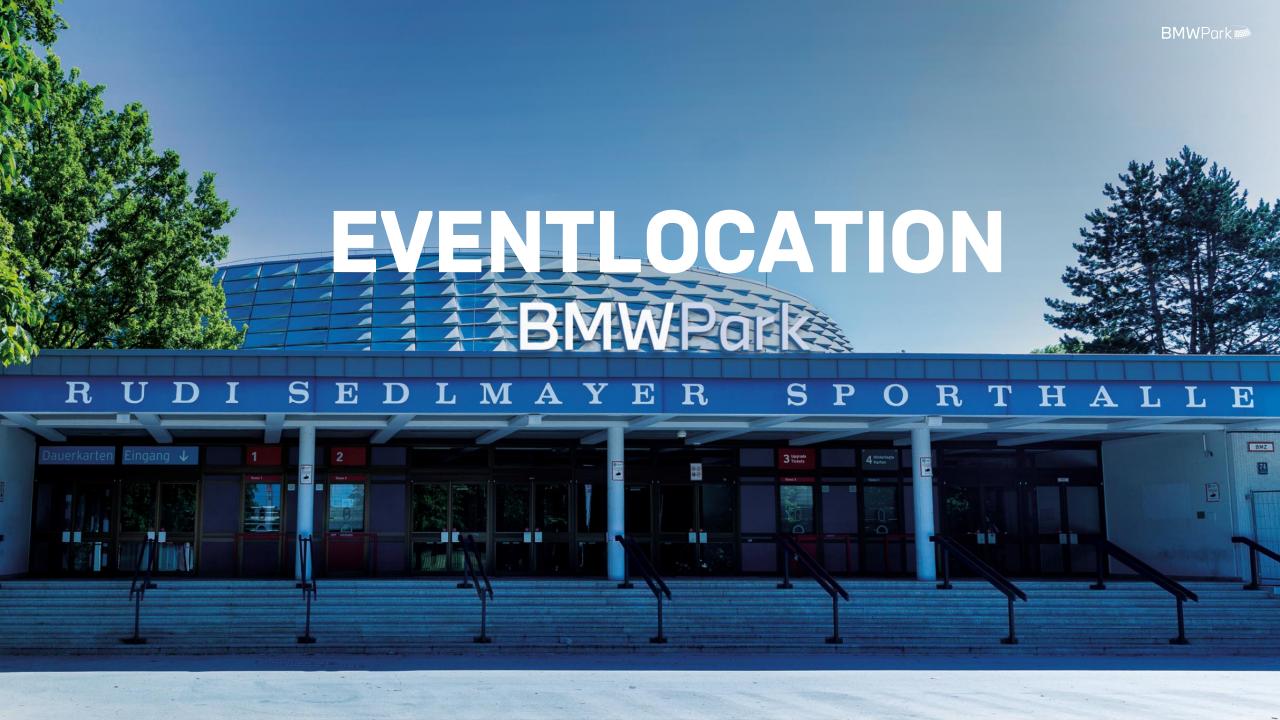

# INDOOR HALL & FOYER

THE HEART OF THE BMW PARK –
FOR INDIVIDUAL EVENTS IN A UNIQUE
ATMOSPHERE

#### **FACTS**

- 360° BACKDROP
- PLAYING FIELD USABLE
- EXISTING EVENT TECHNOLOGY WITH STATE-OF-THE-ART LED CUBE
- FOYER & CIRCULATION WITH F&B
   STATIONS AND PRESENTATION AREAS
- DIRECT ACCESS TO THE BMW PARK VIP LOUNGE

INDOOR HALL | FOYER

2.500 | 335

MAX. NUMBER OF PERSONS

BANQUET

800

6791