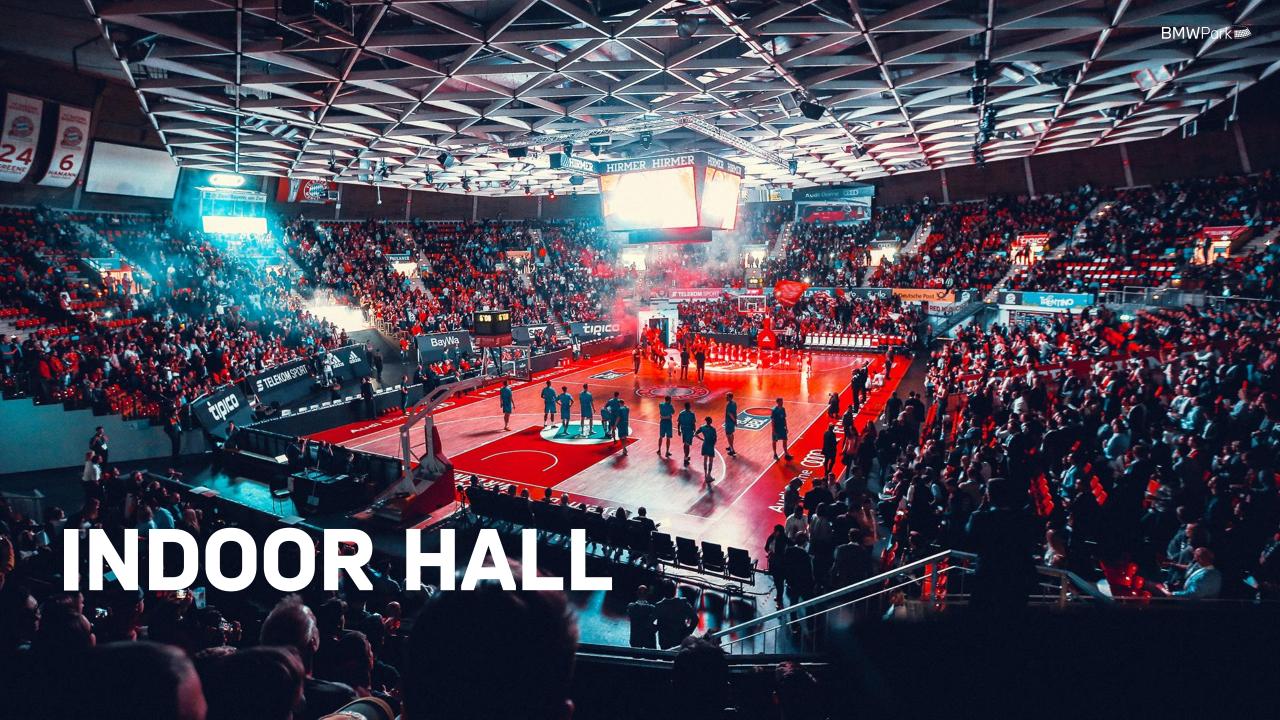

# INDOOR HALL & FOYER

THE HEART OF THE BMW PARK –
FOR INDIVIDUAL EVENTS IN A UNIQUE
ATMOSPHERE

#### **FACTS**

- 360° BACKDROP
- PLAYING FIELD USABLE
- EXISTING EVENT TECHNOLOGY WITH STATE-OF-THE-ART LED CUBE
- FOYER & CIRCULATION WITH F&B
   STATIONS AND PRESENTATION AREAS
- DIRECT ACCESS TO THE BMW PARK VIP LOUNGE

INDOOR HALL | FOYER

2.500 | 335

MAX. NUMBER OF PERSONS

BANQUET

800

6791