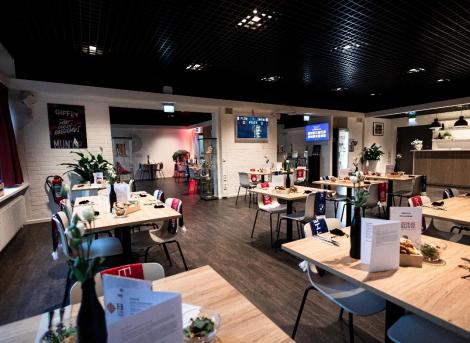

## **BUSINESS LOUNGE**

FOR EXCLUSIVE EVENTS IN A FEEL-GOOD **ATMOSPHERE** 

#### **FACTS**

- MODERN BUSINESS LOUNGE AMBIENCE
- ROOM IN ROOM CONCEPT
- SEATING: BANQUET TABLES
- CATERING AREA WITH BUFFET & BEVERAGE COUNTER
- INTEGRATED CONFERENCE TECHNOLOGY
- SEPARATE ENTRANCE AREA WITH SMALL FORECOURT OUTSIDE

| m² LOUNGE | 16 |
|-----------|----|
|-----------|----|

ED BAYPOR EN TEMPRICE

**BMW**Park