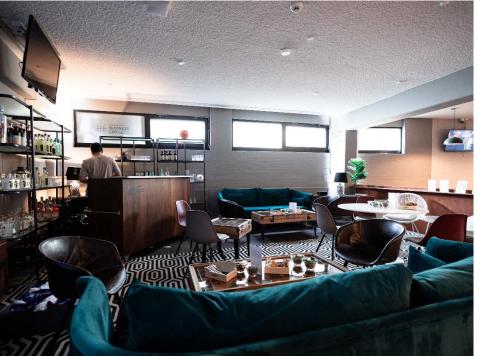

# BMW PARK VIP LOUNGE

MODERN MEETS HISTORIC - THE PERFECT ROOM CONCEPT FOR SUCCESSFUL EVENTS

#### **FACTS**

- NEW YORKER LOFT-STYLE
- SEATING: BANQUET & HIGH TABLES
- LIVE-COOKING STATIONS & LOUNGE CORNER WITH PRIVATE BAR
- 105 INCH DISPLAY & 8 SCREENS
- SEPARATE ENTRANCE AREA WITH FIXED WARDROBE
- DIRECT ACCESS TO THE INDOOR HALL

| m² | LOUNGE                 | 690 |
|----|------------------------|-----|
|    | MAX. NUMBER OF PERSONS | 520 |
|    | BANQUET                | 300 |