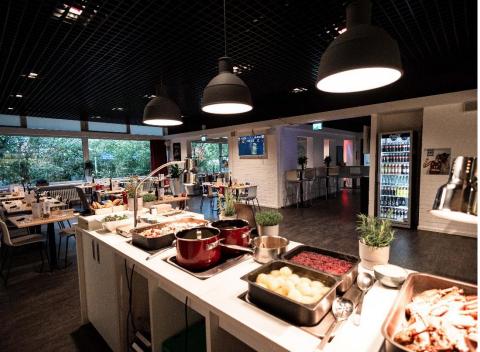

# BMW PARK VIP LOUNGE

MODERN MEETS HISTORIC - THE PERFECT ROOM CONCEPT FOR SUCCESSFUL EVENTS

#### **FACTS**

- NEW YORKER LOFT-STYLE
- SEATING: BANQUET & HIGH TABLES
- LIVE-COOKING STATIONS & LOUNGE CORNER WITH PRIVATE BAR
- 105 INCH DISPLAY & 8 SCREENS
- SEPARATE ENTRANCE AREA WITH FIXED WARDROBE
- DIRECT ACCESS TO THE INDOOR HALL

| m² | LOUNGE                 | 690 |
|----|------------------------|-----|
|    | MAX. NUMBER OF PERSONS | 520 |
|    | BANQUET                | 300 |