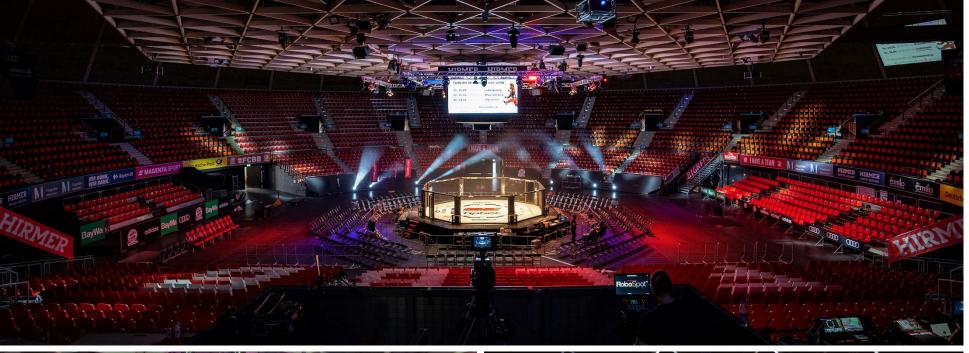

# INDOOR HALL & FOYER

THE HEART OF THE BMW PARK –
FOR INDIVIDUAL EVENTS IN A UNIQUE
ATMOSPHERE

#### **FACTS**

- 360° BACKDROP
- PLAYING FIELD USABLE
- EXISTING EVENT TECHNOLOGY WITH STATE-OF-THE-ART LED CUBE
- FOYER & CIRCULATION WITH F&B
   STATIONS AND PRESENTATION AREAS
- DIRECT ACCESS TO THE BMW PARK VIP LOUNGE

INDOOR HALL | FOYER

2.500 | 335

MAX. NUMBER OF PERSONS

BANQUET

800

6791