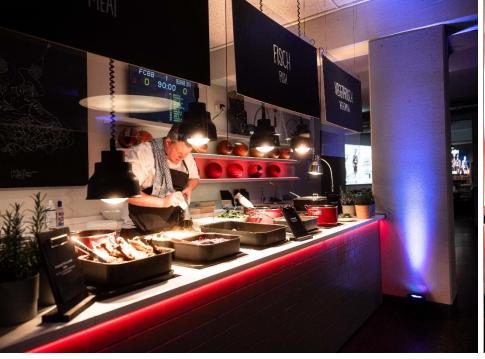

# INDOOR HALL & FOYER

THE HEART OF THE BMW PARK –
FOR INDIVIDUAL EVENTS IN A UNIQUE
ATMOSPHERE

#### **FACTS**

- 360° BACKDROP
- PLAYING FIELD USABLE
- EXISTING EVENT TECHNOLOGY WITH STATE-OF-THE-ART LED CUBE
- FOYER & CIRCULATION WITH F&B
   STATIONS AND PRESENTATION AREAS
- DIRECT ACCESS TO THE BMW PARK VIP LOUNGE

INDOOR HALL | FOYER

2.500 | 335

MAX. NUMBER OF PERSONS

BANQUET

800

6791