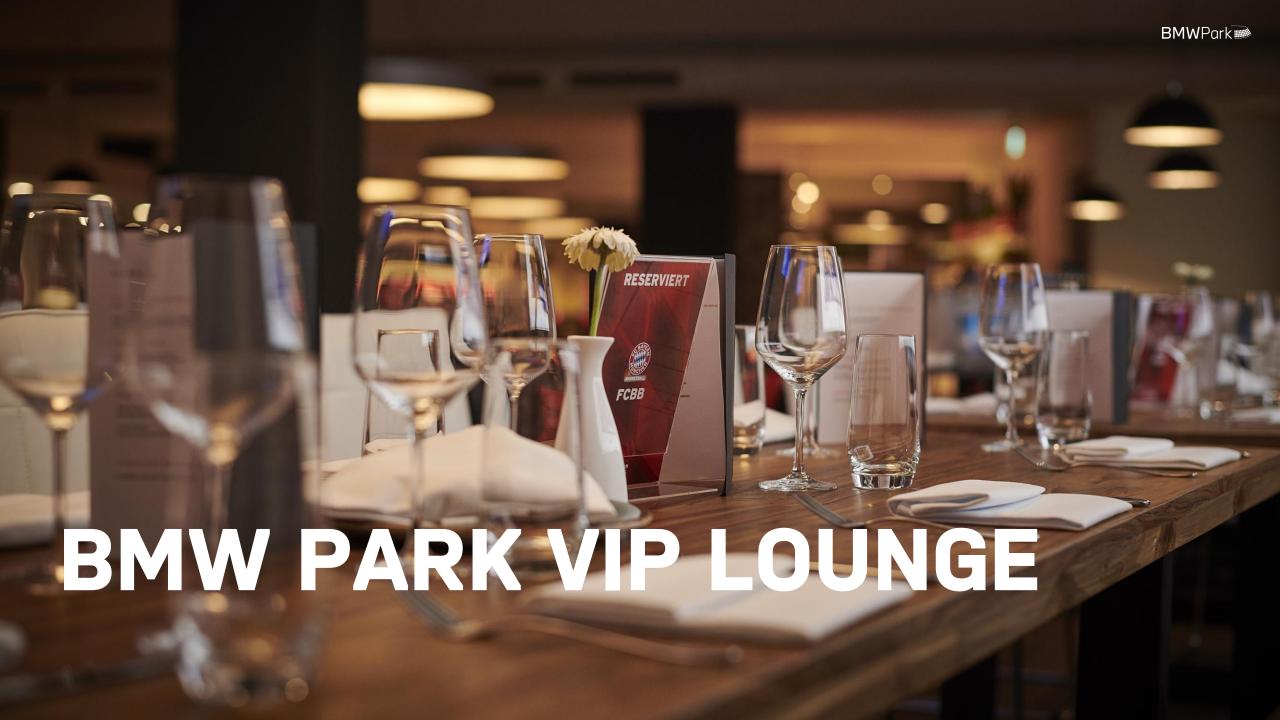

# BMW PARK VIP LOUNGE

MODERN MEETS HISTORIC - THE PERFECT ROOM CONCEPT FOR SUCCESSFUL EVENTS

#### **FACTS**

- NEW YORKER LOFT-STYLE
- SEATING: BANQUET & HIGH TABLES
- LIVE-COOKING STATIONS & LOUNGE CORNER WITH PRIVATE BAR
- 105 INCH DISPLAY & 8 SCREENS
- SEPARATE ENTRANCE AREA WITH FIXED WARDROBE
- DIRECT ACCESS TO THE INDOOR HALL

| m² | LOUNGE                 | 690 |
|----|------------------------|-----|
|    | MAX. NUMBER OF PERSONS | 520 |
|    | BANQUET                | 300 |