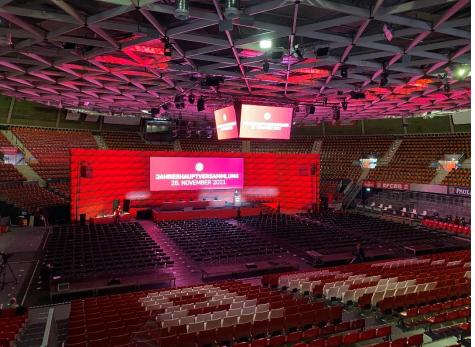

# INDOOR HALL & FOYER

THE HEART OF THE BMW PARK –
FOR INDIVIDUAL EVENTS IN A UNIQUE
ATMOSPHERE

#### **FACTS**

- 360° BACKDROP
- PLAYING FIELD USABLE
- EXISTING EVENT TECHNOLOGY WITH STATE-OF-THE-ART LED CUBE
- FOYER & CIRCULATION WITH F&B
   STATIONS AND PRESENTATION AREAS
- DIRECT ACCESS TO THE BMW PARK VIP LOUNGE

INDOOR HALL | FOYER

2.500 | 335

MAX. NUMBER OF PERSONS

BANQUET

800

6791