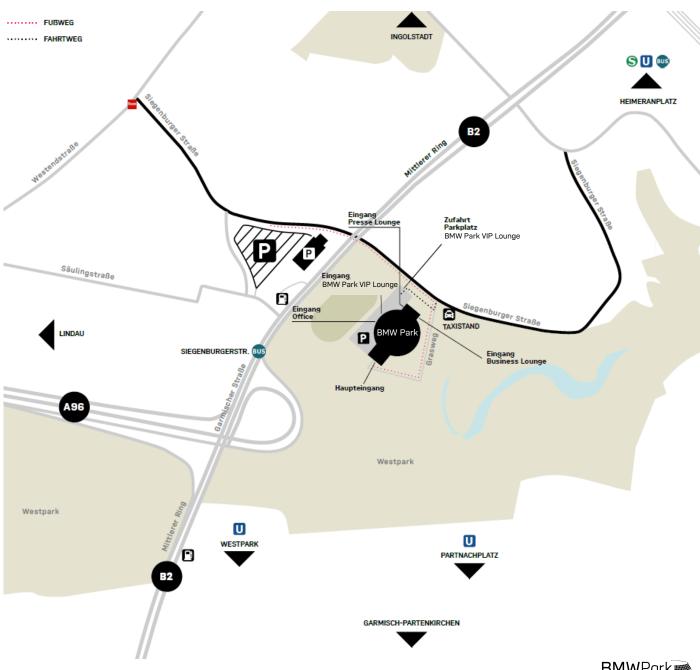

# YOUR WAY TO US

BMW Park is conveniently located in the southwest of Munich city center, directly on the Mittlerer Ring, close to the freeway access to the A96 in the direction of Lindau.

### Parking facilities

- exclusive parking lot with 60 parking spaces on the premises
- nearby parking garage with 800 parking spaces for rent
- parking spaces for buses & trucks available

| U | Station "Heimeranplatz"      | 1,4 km |
|---|------------------------------|--------|
|   | Station "Siegenburgerstraße" | 200 m  |

Central Station Munich 4,5 km

Airport Munich 42 km

City Center Munich 5,5 km