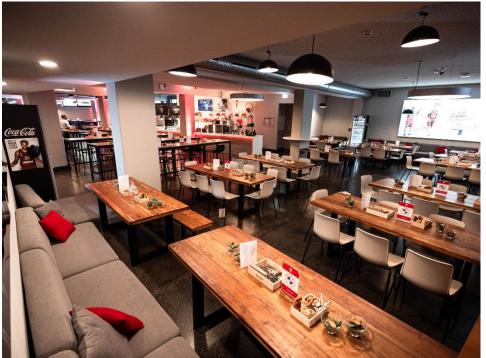

## **BUSINESS LOUNGE**

FOR EXCLUSIVE EVENTS IN A FEEL-GOOD **ATMOSPHERE** 

#### **FACTS**

- MODERN BUSINESS LOUNGE AMBIENCE
- ROOM IN ROOM CONCEPT
- SEATING: BANQUET TABLES
- CATERING AREA WITH BUFFET & BEVERAGE COUNTER
- INTEGRATED CONFERENCE TECHNOLOGY
- SEPARATE ENTRANCE AREA WITH SMALL FORECOURT OUTSIDE

| m² LOUNGE | 16 |
|-----------|----|
|-----------|----|

ED BAYPOR EN TEMPRICE

**BMW**Park